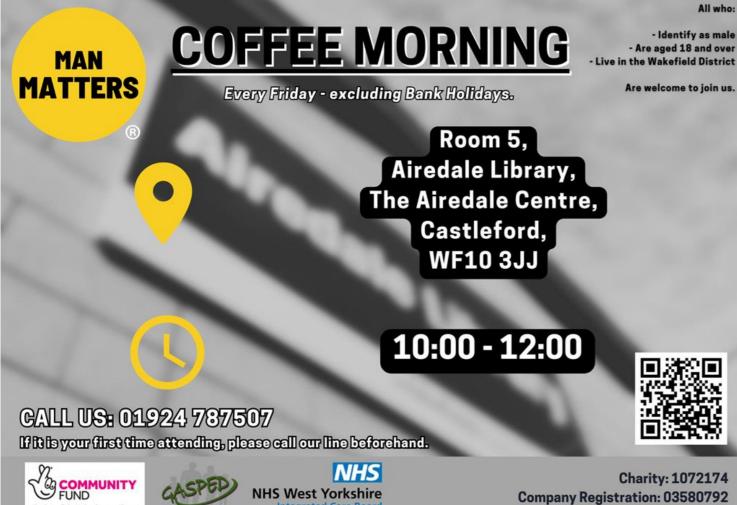

## MAN MATTERS NEW WEBSITE: www.manmatters.org

The Man Matters programme, run by Gasped, is a single point of contact for adult men, aged 18 and over, delivering a range of person-centred support across the district of Wakefield. We work with anyone who identifies as male to improve self-worth and overcome challenges such as suicidal tendencies and low self-esteem. Man Matters offer a variety of support delivering regular coffee groups, practical support sessions and person centred counselling.

## **Coffee Groups**

For all who identify as male, are 18+ and live in the Wakefield District.

Call our line, open Monday-Friday, 9am-5pm, for a confidential referral.

NHS West Yorkshire

## OUR SERVICES:

Charity: 1072174 Company Registration: 03580792

MATTERS

MAN

Winter 2024

Company Registration: 03580792

#### Identify as mal Are aged 18 and ove Wakefield Distric

Woodhouse Road,

Charity: 1072174 Company Registration: 03580792

Winter 2024

Funded by UK Government