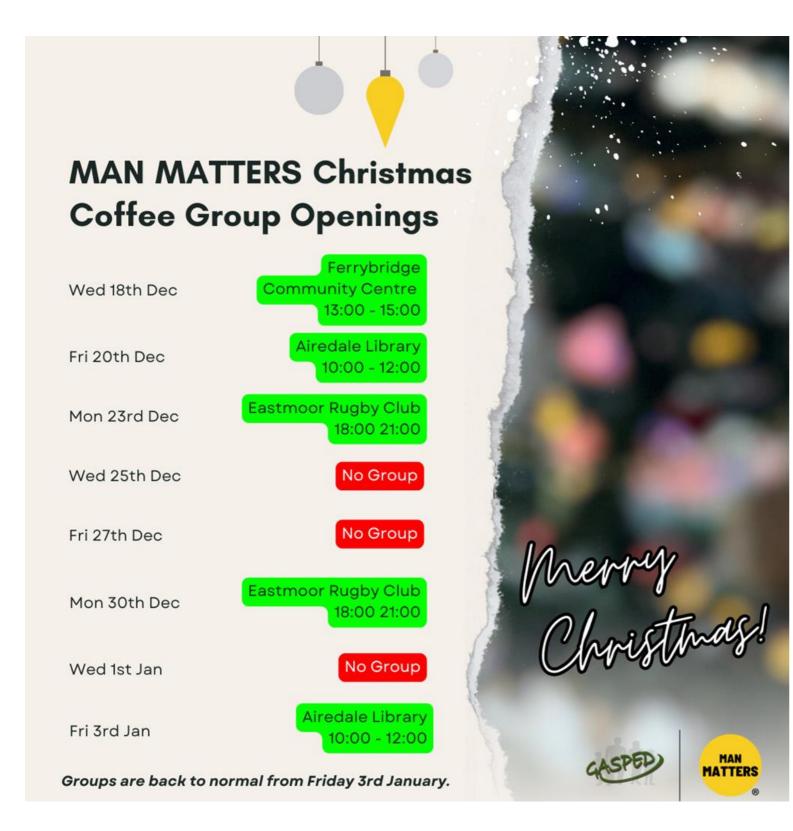

## **GASPED** Christmas **Opening Hours 2024**

| Mon 23rd Dec | 9am - 8pm     |
|--------------|---------------|
| Tue 24th Dec | Closed        |
| Wed 25th Dec | Closed        |
| Thu 26th Dec | Closed        |
| Fri 27th Dec | Closed        |
| Sat 28th Dec | Closed        |
| Sun 29th Dec | Closed        |
| Mon 30th Dec | Office Closed |
| Tue 31st Dec | Closed        |
| Wed 1st Jan  | Closed        |
| Thu 2nd Jan  | 9am - 5pm     |

## MAN MATTERS NEW WEBSITE: www.manmatters.org

The Man Matters programme, run by Gasped, is a single point of contact for adult men, aged 18 and over, delivering a range of person-centred support across the district of Wakefield. We work with anyone who identifies as male to improve self-worth and overcome challenges such as suicidal tendencies and low self-esteem. Man Matters offer a variety of support delivering regular coffee groups, practical support sessions and person centred counselling.

## **Coffee Groups**

For all who identify as male, are 18+ and live in the Wakefield District.

Call our line, open Monday-Friday, 9am-5pm, for a confidential referral.

NHS West Yorkshire