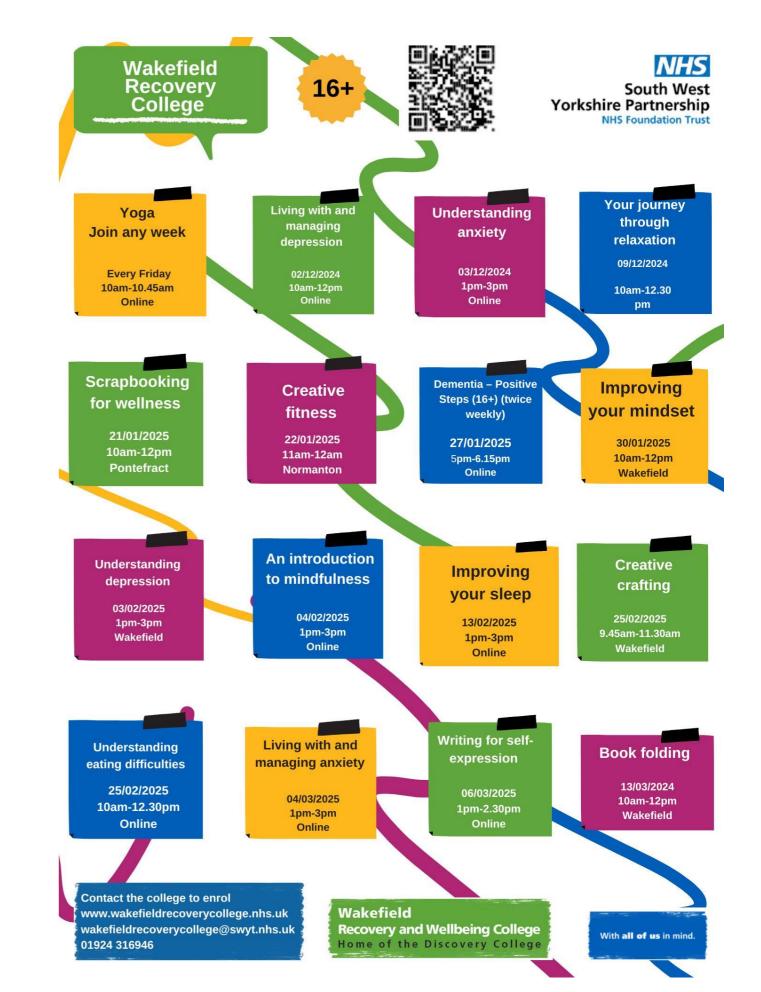

## Welcome to the Wakefield Recovery and Wellbeing College;

our growing, co-produced recovery college, covering the whole of the Wakefield District, from west to east, the five towns, the south east and much further beyond the district borders.

We'll be delivering courses as normal until the 10<sup>th</sup> December, but we will still be open until the 20<sup>th</sup> December (Monday to Friday, 8am-4pm service times).

We'll then be closed to the public for two full weeks.

During the time the College is closed to the public, we will be doing our "Days of Christmas" series again on our social media platforms, giving people an activity a day to engage in and something to check in with daily. These will include things like mindfulness practices, craft activities, festive events to attend, etc.

Our website and resources pages have lots of self-help tools, videos and workbooks that people can always access, any time of day or night.

www.wakefieldrecoverycollege.nhs.uk