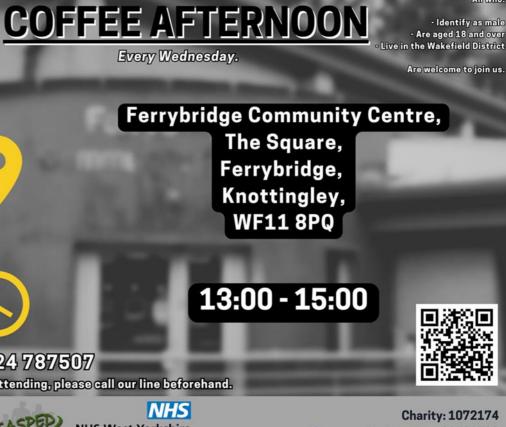

## MAN MATTERS NEW WEBSITE: www.manmatters.org

The Man Matters programme, run by Gasped, is a single point of contact for adult men, aged 18 and over, delivering a range of person-centred support across the district of Wakefield. We work with anyone who identifies as male to improve self-worth and overcome challenges such as suicidal tendencies and low self-esteem. Man Matters offer a variety of support delivering regular coffee groups, practical support sessions and person centred counselling.

## **Coffee Groups**

For all who identify as male, are 18+ and live in the Wakefield District.

Call our line, open Monday-Friday, 9am-5pm, for a confidential referral.

NHS West Yorkshire

## OUR SERVICES:

Charity: 1072174 Company Registration: 03580792

MATTERS

MAN

Winter 2024

Company Registration: 03580792